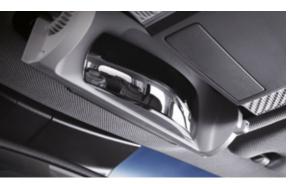

Conversation mirror

Integrated memory system (IMS) (driver only)

Driver's 12-way power seat

Wireless phone charging (WPC)

7" TFT LCD instrument cluster

8" Touchscreen infotainment system with wireless apple carplay® and android® auto