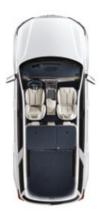

2nd and 3rd row folded

3rd row folded and 2nd row folded 60%

3rd row folded and 2nd row folded 40%

3rd row folded

Unfolded

Cargo, kids or adults, whatever you throw at it, the highly versatile Palisade can handle it. The cabin space can be easily configured in a variety of different ways to tackle the demands of the moment. And with the third row folded, Palisade offers a generous VDA-704-liters of cargo space.