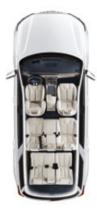

# Spaciousness redefined.

Step into spaciousness and start experiencing true comfort with the Palisade. With its luxuriously designed cabin interior and wide layout, the Palisade make every journey an enjoyable one.

2nd and 3rd row folded

3rd row folded and 2nd row folded 60%

3rd row folded and 2nd row folded 40%

3rd row folded

Unfolded

Cargo, kids or adults, whatever you throw at it, the highly versatile Palisade can handle it. The cabin space can be easily configured in a variety of different ways to tackle the demands of the moment. And with the third row folded, Palisade offers a generous VDA-704-liters of cargo space.