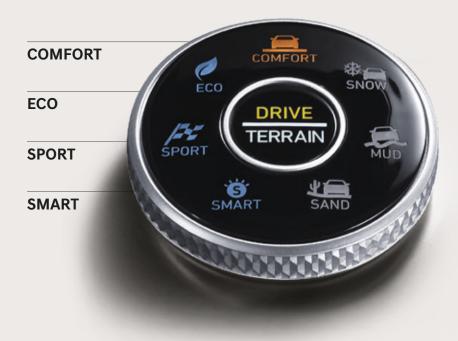

### **Multi Terrain Control\***

When the going gets tough, SNOW, MUD and SAND modes assure optimal tire traction over different types of rough terrain. A quick glance at the center cluster or AVN will confirm terrain mode status.

### **Drive Mode**

A simple push of the button switches between Drive and Terrain modes. Turn the knob to select the mode that suits you best: COMFORT for everyday driving, ECO for optimal fuel efficiency, SPORT for quicker acceleration or SMART which employs a learning algorithm that automatically adjusts gear shift intervals based on recent driving patterns.