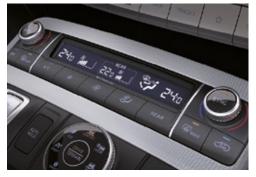

Three-zone full auto air conditioning system

Heated and ventilated seat (2nd row)\*

Pictures are for illustration purposes only. Actual units may differ. Terms & conditions apply.

Pictures are for illustration purposes only. Actual units may differ. Terms & conditions apply.

Three-zone, Independent-control, fully automatic air conditioning Palisade features independent heating and cooling systems for the second-row seats, dual fully automatic air conditioning system for the front seats, and adjustable overhead vents that work in tandem with floor vents to help ensure maximum comfort throughout the entire cabin.