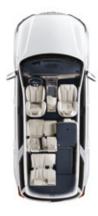

2nd and 3rd row folded

3rd row folded and 2nd row folded 60%

3rd row folded and 2nd row folded 40%

3rd row folded

Unfolded

Cargo, kids or adults, whatever you throw at it, the highly versatile Palisade can handle it. The cabin space can be easily configured in a variety of different ways to tackle the demands of the moment. And with the third row folded, Palisade offers a generous VDA-704-liters of cargo space.