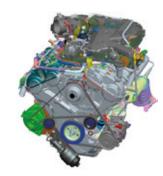

### 2.2 CRDi VGT Diesel Engine

200

Maximum power PS/3,800rpm

440

Maximum torque Nm/1,750~2,750rpm