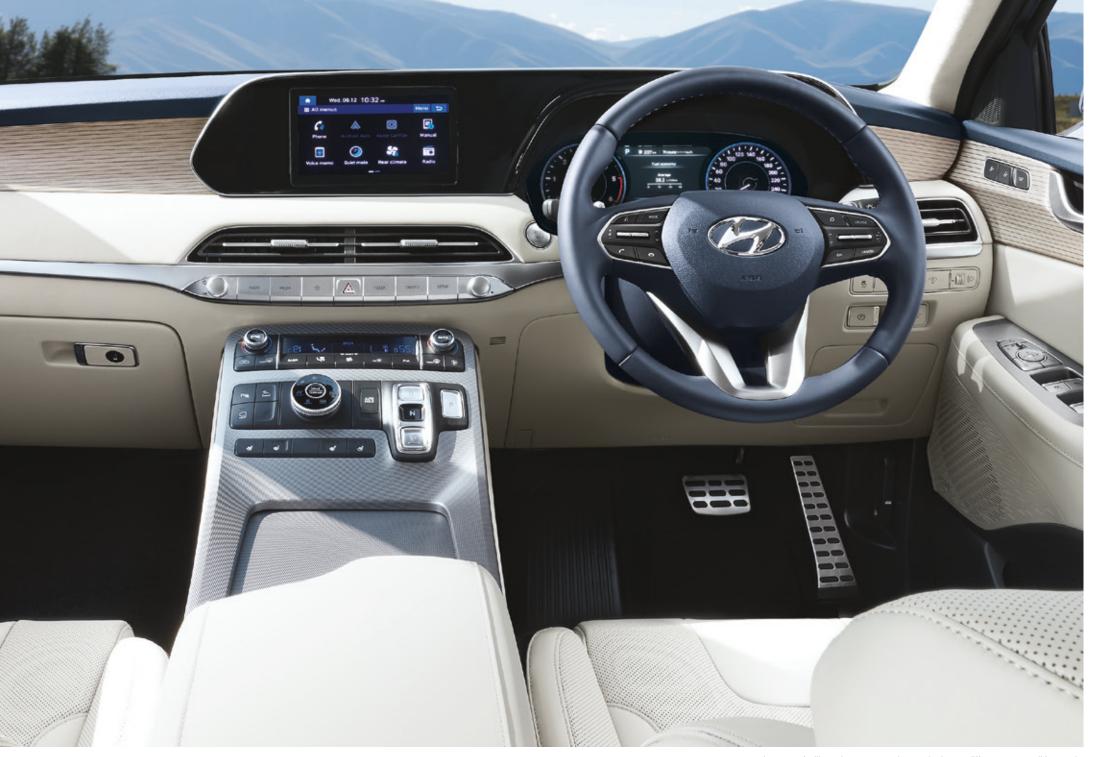

# Spaciousness redefined.

Step into spaciousness and start experiencing true comfort with the Palisade. With its luxuriously designed cabin interior and wide layout, the Palisade make every journey an enjoyable one.

Conversation mirror

Integrated memory system (IMS) (driver only)

Driver's 12-way power seat

Wireless phone charging (WPC)

7" TFT LCD instrument cluster

8" Touchscreen infotainment system with wireless apple carplay® and android® auto

Head-Up Display (HUD)

To minimize visual distractions and keep the driver's eyes fixed firmly on the road ahead, HUD projects the vehicle speed, current drive mode, navigation instructions and other key vehicle data directly onto the windshield.