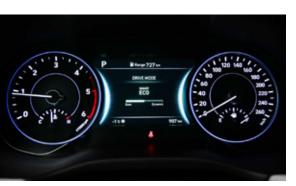

### **Drive Mode**

A simple push of the button switches between Drive and Terrain modes. Turn the knob to select the mode that suits you best: COMFORT for everyday driving, ECO for optimal fuel efficiency, SPORT for quicker acceleration or SMART which employs a learning algorithm that automatically adjusts gear shift intervals based on recent driving patterns.

Head-Up Display (HUD)

To minimize visual distractions and keep the driver's eyes fixed firmly on the road ahead, HUD projects the vehicle speed, current drive mode, navigation instructions and other key vehicle data directly onto the windshield.