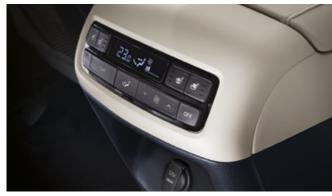

Three-zone, Independent-control, fully automatic air conditioning Palisade features independent heating and cooling systems for the second-row seats, dual fully automatic air conditioning system for the front seats, and adjustable overhead vents that work in tandem with floor vents to help ensure maximum comfort throughout the entire cabin.