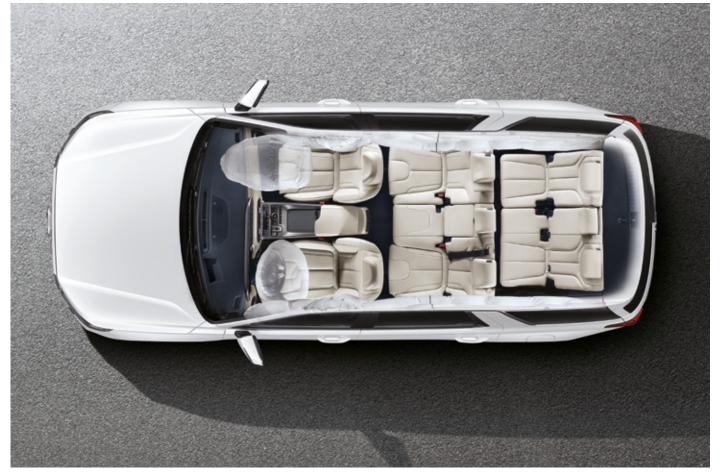

## A real handful.

It's time for that big family trip and you've got a lot on your hands. But with Palisade's smart safety features, you get peace of mind knowing that you and your loved ones are protected by a 6-airbag system and a range of smart safety features that are unprecedented in the Palisade segment.

6-airbag system

Palisade offers 6 airbags: the driver and front passenger get a pair of front airbags plus a pair of side airbags to protect the thorax and pelvic areas while left and right curtain airbags offer head protection for all cabin occupants.