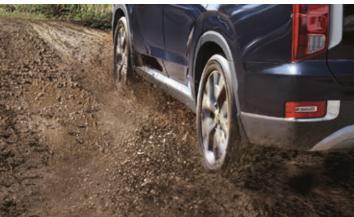

# Explore the limits.

Wherever your journey takes you on or off-road Palisade proves itself to be a highly capable performer thanks to the innovative H-TRAC 4-wheel-drive system and Multi-Terrain Control. Whether you're cruising along city streets or over the roughest terrain, Palisade handles the task with equal ease.

#### MUD Mode

Ensures maximum traction even on muddy roads thanks to the new coupling unit provides electronically controlled torque distribution among the four wheels. On sensing individual wheel slip, the smart controller automatically compensates by increasing torque to the wheels with greater traction.