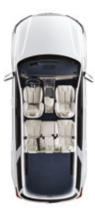

# Spaciousness redefined.

Step into spaciousness and start experiencing true comfort with the Palisade. With its luxuriously designed cabin interior and wide layout, the Palisade make every journey an enjoyable one.

2nd and 3rd row folded

3rd row folded and 2nd row folded 60%

3rd row folded and 2nd row folded 40%

3rd row folded

Unfolded

Cargo, kids or adults, whatever you throw at it, the highly versatile Palisade can handle it. The cabin space can be easily configured in a variety of different ways to tackle the demands of the moment. And with the third row folded, Palisade offers a generous VDA-704-liters of cargo space.