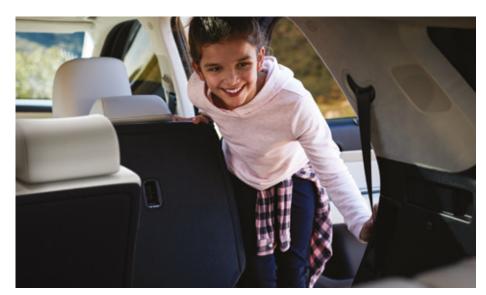

For added convenience, the second-row seats include a smart one-touch walk-in button that instantly readjusts the second-row seat position for easier third-row entry/egress. Rear seat passengers will also appreciate the dual-wide sunroof that brightens up the interior.

Smart one-touch walk-in button

Smart power tailgate