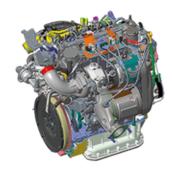

### 3.8 GDi Gasoline Engine

295

Maximum power PS/6,000rpm

355

Maximum torque Nm/5,200rpm

8-speed shift-by-wire automatic transmission

Pictures are for illustration purposes only. Actual units may differ. Terms & conditions apply.