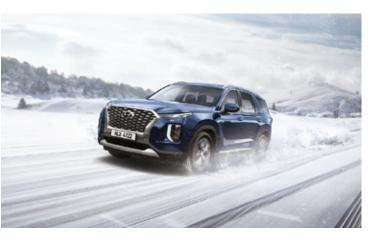

#### **SNOW Mode**

Simply select Snow Mode on the Multi-Terrain Control and H-TRAC's advanced AWD system employs variable power delivery to the rear wheels to optimize tire traction on slippery snow-covered roads.