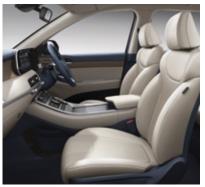

### **Interior colours**

Garnish: Cross hatch

Unit: mm

**Black Mono-tone Interior** 

**Warm Grey Interior** 

**Burgundy Interior** 

Front Wheel Tread - 1,708

Overall Width - 1,975