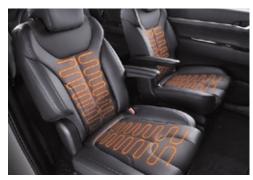

Three-zone full auto air conditioning system

Heated and ventilated seat (2nd row)\*

Pictures are for illustration purposes only. Actual units may differ. Terms & conditions apply.

Pictures are for illustration purposes only. Actual units may differ. Terms & conditions apply.