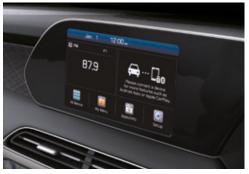

Conversation mirror

Integrated memory system (IMS) (driver only)

Driver's 12-way power seat

Wireless phone charging (WPC)

7" TFT LCD instrument cluster

8" Touchscreen infotainment system with wireless apple carplay® and android® auto