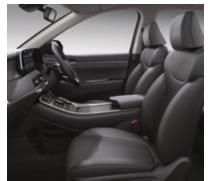

### **Interior colours**

Garnish: Cross hatch

Unit: mm

**Black Mono-tone Interior** 

**Warm Grey Interior** 

**Burgundy Interior** 

Front Wheel Tread - 1,708

Overall Width - 1,975