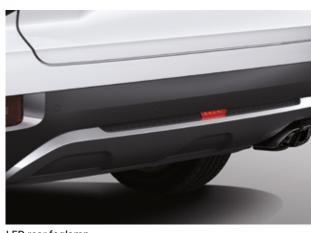

Front / rear parking distance warning

LED rear combination lamp

LED rear foglamp

**Dual sunroof** 