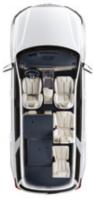

2nd and 3rd row folded

3rd row folded and 2nd row folded 60%

3rd row folded and 2nd row folded 40%

3rd row folded

Unfolded

Cargo, kids or adults, whatever you throw at it, the highly versatile Palisade can handle it. The cabin space can be easily configured in a variety of different ways to tackle the demands of the moment. And with the third row folded, Palisade offers a generous VDA-704-liters of cargo space.