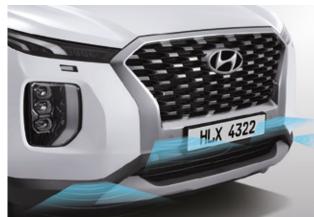

Blind-Spot Collision-Avoidance Assist (BCA)\* and Blind-Spot Collision Warning (BCW)\*\* Radar sensors in the rear bumper are used to warn the driver of approaching vehicles in the blind spot area.

Rear Cross-Traffic Collision-Avoidance Assist (RCCA)

Radar sensors in the rear bumper monitor cross traffic approaching from left and right side of the vehicle during reverse maneuvers, and if necessary the system will apply warning and emergency braking to prevent from collision (RCCA).