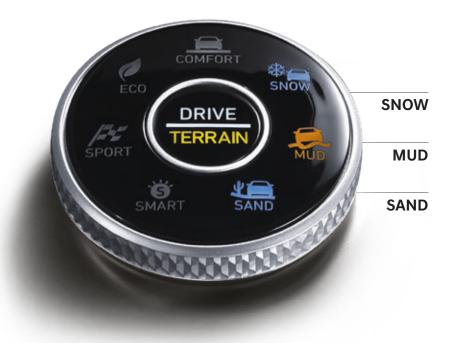

### **Multi Terrain Control\***

When the going gets tough, SNOW, MUD and SAND modes assure optimal tire traction over different types of rough terrain. A quick glance at the center cluster or AVN will confirm terrain mode status.

#### **SNOW Mode**

Simply select Snow Mode on the Multi-Terrain Control and H-TRAC's advanced AWD system employs variable power delivery to the rear wheels to optimize tire traction on slippery snow-covered roads.

### MUD

#### MUD Mode

Ensures maximum traction even on muddy roads thanks to the new coupling unit provides electronically controlled torque distribution among the four wheels. On sensing individual wheel slip, the smart controller automatically compensates by increasing torque to the wheels with greater traction.

### SAND

#### SAND Mode

The smart controller automatically adjusts the power distribution ratio between the front/rear axles and will automatically allocate the correct amount of torque and/or braking power to individual wheels to ensure the highest level of safety on sand covered surfaces.

### **Drive Mode**

A simple push of the button switches between Drive and Terrain modes. Turn the knob to select the mode that suits you best: COMFORT for everyday driving, ECO for optimal fuel efficiency, SPORT for quicker acceleration or SMART which employs a learning algorithm that automatically adjusts gear shift intervals based on recent driving patterns.