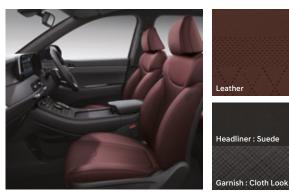

### **Interior colours**

Garnish: Cross hatch

Unit: mm

**Black Mono-tone Interior** 

**Warm Grey Interior** 

**Burgundy Interior** 

Front Wheel Tread - 1,708

Overall Width - 1,975