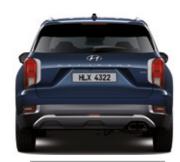

### **Interior colours**

Garnish: Cross hatch

Unit: mm

**Black Mono-tone Interior** 

**Warm Grey Interior** 

**Burgundy Interior** 

Front Wheel Tread - 1,708

Overall Width - 1,975

Wheel Base - 2,900

Overall Length - 4,980

1,750

Rear Wheel Tread - 1,716

## **Specifications**

| Туре                                                 | Palisade 3.8GDI                   | Palisade 2.2 Diesel          |  |  |  |
|------------------------------------------------------|-----------------------------------|------------------------------|--|--|--|
|                                                      | Luxe 7 Luxe 8                     | Exec 7 Exec 8                |  |  |  |
| Engine                                               | 3.8 GDI V6                        | R2.2 CRDi In-line 4          |  |  |  |
| Displacement (cc)                                    | 3,778                             | 2,199                        |  |  |  |
| Bore x Stroke (mm)                                   | 87 X 96                           | 85.4 X 96                    |  |  |  |
| Compression Ratio                                    | 13.0 : 1                          | 16.0 : 1                     |  |  |  |
| Max Power (PS/rpm)                                   | 295/6,000                         | 200/3,800                    |  |  |  |
| Max Torque (Nm/rpm)                                  | 355/5,200                         | 440/1,750~2,750              |  |  |  |
| Max Speed (km/h)                                     | 210                               | 190                          |  |  |  |
| Acceleration (0-100km/h) (sec)                       | 7.8                               | 10.2                         |  |  |  |
| Drive System                                         | 2 Wheel Drive (FWD)               | Active on-Demand AWD         |  |  |  |
| Transmission                                         | 8-Speed Automatic (Shift-by-Wire) |                              |  |  |  |
| Dimension                                            |                                   |                              |  |  |  |
| O.A.L (mm)                                           | 4,980                             |                              |  |  |  |
| O.A.W (mm)                                           | 1,975                             |                              |  |  |  |
| O.A.H (mm)                                           | 1,750                             |                              |  |  |  |
| Wheelbase (mm)                                       | 2,900                             |                              |  |  |  |
| Suspension                                           |                                   |                              |  |  |  |
| Front                                                | MacPherson Strut                  |                              |  |  |  |
| Rear                                                 | Multi-Link                        |                              |  |  |  |
| Brakes                                               |                                   |                              |  |  |  |
| Front Brake Type                                     | Ventilated Disc 18"               |                              |  |  |  |
| Rear Brake Type                                      | Ventilated Disc 17"               |                              |  |  |  |
| Electronic Parking Brake                             | Equipped with Auto Hold           |                              |  |  |  |
| Wheels & Tyres                                       | are referen                       |                              |  |  |  |
| Wheels                                               | Alloy 20"                         |                              |  |  |  |
| Tyres                                                | 245/50 R20                        |                              |  |  |  |
| Spare Tyre                                           | Full Size Alloy                   |                              |  |  |  |
| Safety & Security                                    |                                   |                              |  |  |  |
| Airbag                                               | 6 (Driver, Front                  | Passenger & Side)            |  |  |  |
| ABS, ESC, VSM, EBD, TCS                              | Equipped                          |                              |  |  |  |
| Hill-Start Assist Control (HAC)                      | Equipped                          |                              |  |  |  |
| Down Hill Brake Control (DBC)                        | Equipped                          |                              |  |  |  |
| Trailer Stability Assist (TSA)                       | Equipped                          |                              |  |  |  |
| Power Child Lock                                     | Equipped                          |                              |  |  |  |
| Parking Assist System                                | Front and Rear                    |                              |  |  |  |
| ISOFIX                                               | 3 (2 in 2nd Row, 1 in 3rd Row)    |                              |  |  |  |
| Hyundai SmartSense™                                  | 3 (2 111 2110 100                 |                              |  |  |  |
| Smart Cruise Control with Stop and Go (SCC w/S&G)    | Equipped                          | Conventional Cruise Control  |  |  |  |
| Blind-spot Collision-Avoidance Assist (BCA)          | Equipped                          | Blind Spot Collision Warning |  |  |  |
| Lane Keeping Assist (LKA)                            | Equipped                          | -                            |  |  |  |
| Lane Following Assist (LFA)                          | Equipped                          | -                            |  |  |  |
| Forward Collision-Avoidance Asisst (FCA)             |                                   | -                            |  |  |  |
|                                                      | Equipped                          | -                            |  |  |  |
| High Beam Assist (HBA)                               | Equipped                          | -                            |  |  |  |
| Driver Attention Warning (DAW)                       | Equipped                          |                              |  |  |  |
| Leading Vehicle Departure Alert (LVDA)               | Equipped -                        |                              |  |  |  |
| Safe Exit Alert (SEA)                                | Equipped                          |                              |  |  |  |
| Rear Cross Traffic Collision-Avoidance Assist (RCCA) | Equipped                          |                              |  |  |  |
| Rear Occupant Alert (ROA)                            | Equipped (with Sensor)            |                              |  |  |  |