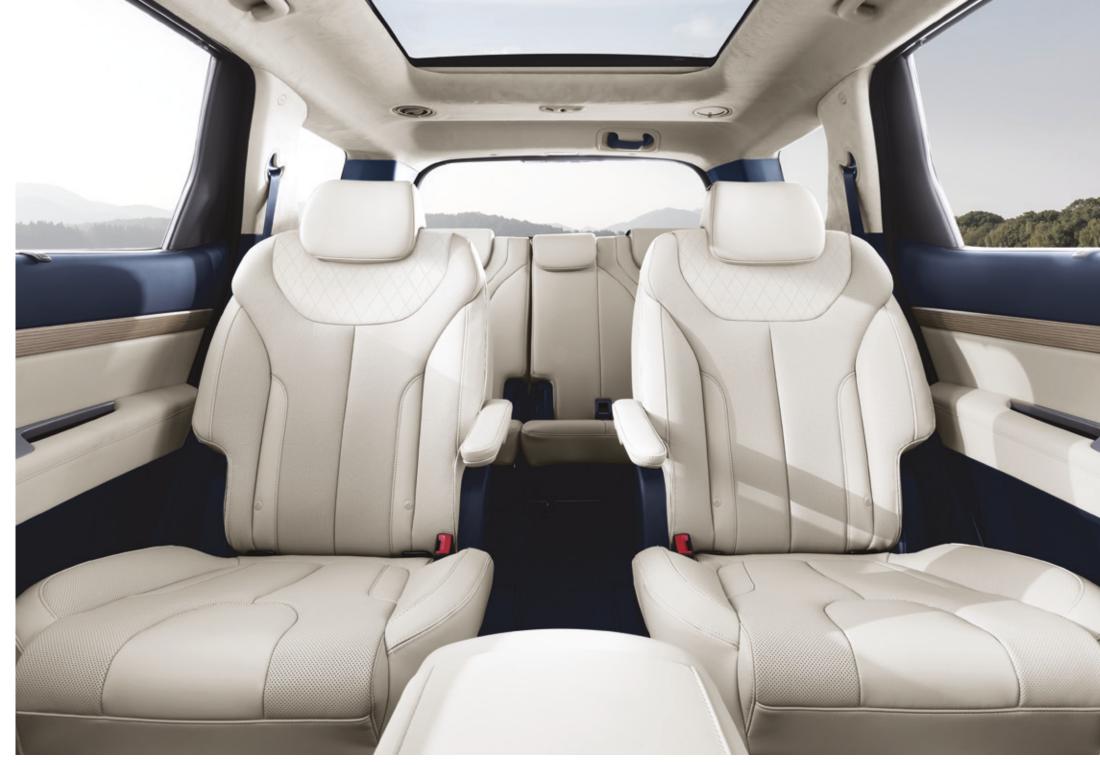

# Spaciousness redefined.

Step into spaciousness and start experiencing true comfort with the Palisade. With its luxuriously designed cabin interior and wide layout, the Palisade make every journey an enjoyable one.

For added convenience, the second-row seats include a smart one-touch walk-in button that instantly readjusts the second-row seat position for easier third-row entry/egress. Rear seat passengers will also appreciate the dual-wide sunroof that brightens up the interior.