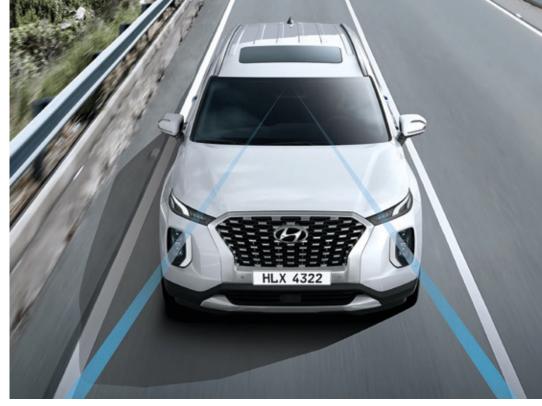

Lane Following Assist (LFA) with Lane Keeping Assist (LKA)\*

Start drifting outside of your lane without signaling and this standard system is designed to inform you with haptic, audible and visual cues. If no action is taken, Lane Keeping Assist can apply corrective steering assistance to help keep the vehicle within the lane markings.