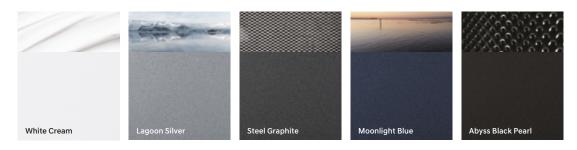

n the rear bumper monitor cross traffic approaching from left and right side of the vehicle during reverse maneuvers, and if necessary the system will apply warning and emergency braking to prevent from collision (RCCA).



Safe Exit Alert (SEA)

Keep your family safe with Hyundai Safe Exit Alert. Palisade senses other vehicles approaching from the rear and then alerts the passengers when they are stepping out of the vehicle.



Lane Following Assist (LFA) with Lane Keeping Assist (LKA)\*

Start drifting outside of your lane without signaling and this standard system is designed to inform you with haptic, audible and visual cues. If no action is taken, Lane Keeping Assist can apply corrective steering assistance to help keep the vehicle within the lane markings.

### **Exterior colours**



### **Interior colours**





Garnish: Cross hatch









Unit: mm

**Black Mono-tone Interior** 

**Warm Grey Interior** 

**Burgundy Interior** 



Front Wheel Tread - 1,708

Overall Width - 1,975



Wheel Base - 2,900

Overall Length - 4,980



1,750



Rear Wheel Tread - 1,716

## **Specifications**

| Туре                                                 | Palisade 3.8GDI                   | Palisade 2.2 Diesel          |  |  |  |
|------------------------------------------------------|-----------------------------------|------------------------------|--|--|--|
|                                                      | Luxe 7 Luxe 8                     | Exec 7 Exec 8                |  |  |  |
| Engine                                               | 3.8 GDI V6