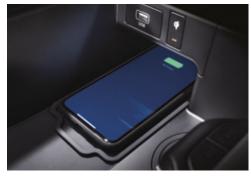

Conversation mirror

Integrated memory system (IMS) (driver only)

Driver's 12-way power seat

Wireless phone charging (WPC)

7" TFT LCD instrument cluster

8" Touchscreen infotainment system with wireless apple carplay® and android® auto