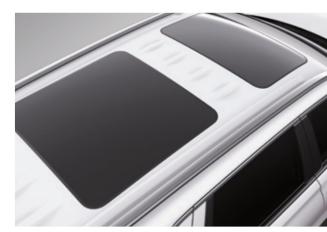

Front / rear parking distance warning

LED rear combination lamp

LED rear foglamp

**Dual sunroof** 

For added convenience, the second-row seats include a smart one-touch walk-in button that instantly readjusts the second-row seat position for easier third-row entry/egress. Rear seat passengers will also appreciate the dual-wide sunroof that brightens up the interior.