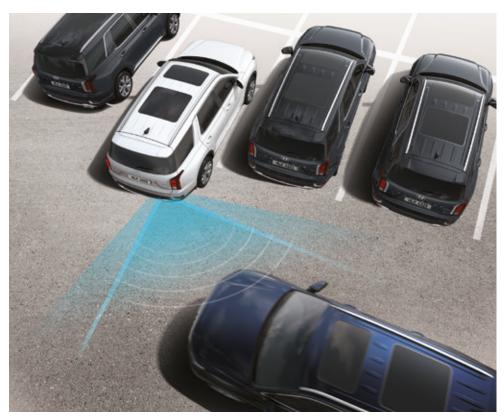

Blind-Spot Collision-Avoidance Assist (BCA)\* and Blind-Spot Collision Warning (BCW)\*\* Radar sensors in the rear bumper are used to warn the driver of approaching vehicles in the blind spot area.

Rear Cross-Traffic Collision-Avoidance Assist (RCCA)

Radar sensors in the rear bumper monitor cross traffic approaching from left and right side of the vehicle during reverse maneuvers, and if necessary the system will apply warning and emergency braking to prevent from collision (RCCA).