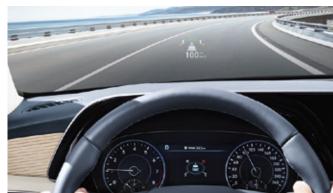

Head-Up Display (HUD)

To minimize visual distractions and keep the driver's eyes fixed firmly on the road ahead, HUD projects the vehicle speed, current drive mode, navigation instructions and other key vehicle data directly onto the windshield.