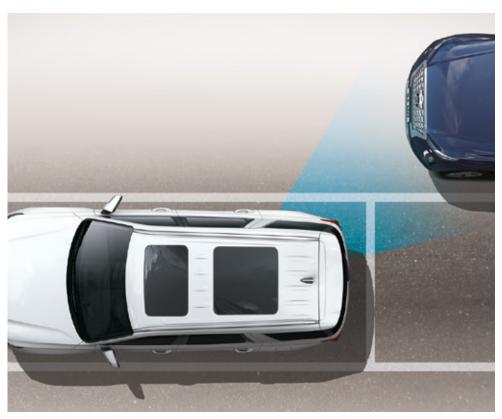

Safe Exit Alert (SEA)

Keep your family safe with Hyundai Safe Exit Alert. Palisade senses other vehicles approaching from the rear and then alerts the passengers when they are stepping out of the vehicle.