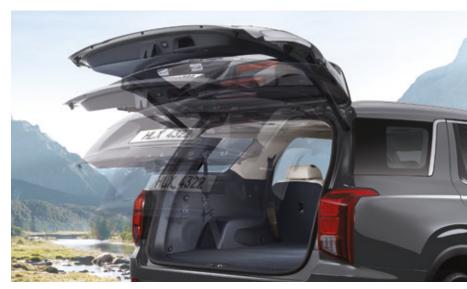

poses only. Actual units may differ. Terms & conditions apply.



2nd and 3rd row folded



3rd row folded and 2nd row folded 60%



3rd row folded and 2nd row folded 40%



3rd row folded



Unfolded

Cargo, kids or adults, whatever you throw at it, the highly versatile Palisade can handle it. The cabin space can be easily configured in a variety of different ways to tackle the demands of the moment. And with the third row folded, Palisade offers a generous VDA-704-liters of cargo space.

For added convenience, the second-row seats include a smart one-touch walk-in button that instantly readjusts the second-row seat position for easier third-row entry/egress. Rear seat passengers will also appreciate the dual-wide sunroof that brightens up the interior.



Smart one-touch walk-in button



Smart power tailgate

# All the power you need.

Palisade comes with a choice of powertrains, both mated to a shift-by-wire eight-speed automatic transmission. The highly efficient and eco-friendly Gen II 3.8 GDi gasoline and R-series diesel engines deliver best-in-class power output and are in full compliance with local emission regulations.



### 2.2 CRDi VGT Diesel Engine

200

Maximum power PS/3,800rpm

440

Maximum torque Nm/1,750~2,750rpm



### 3.8 GDi Gasoline Engine

295

Maximum power PS/6,000rpm

355

Maximum torque Nm/5,200rpm







8-speed shift-by-wire automatic transmission



Pictures are for illustration purposes only. Actual units may differ. Terms & conditions apply.

# Explore the limits.

Wherever your journey takes you on or off-road Palisade proves itself to be a